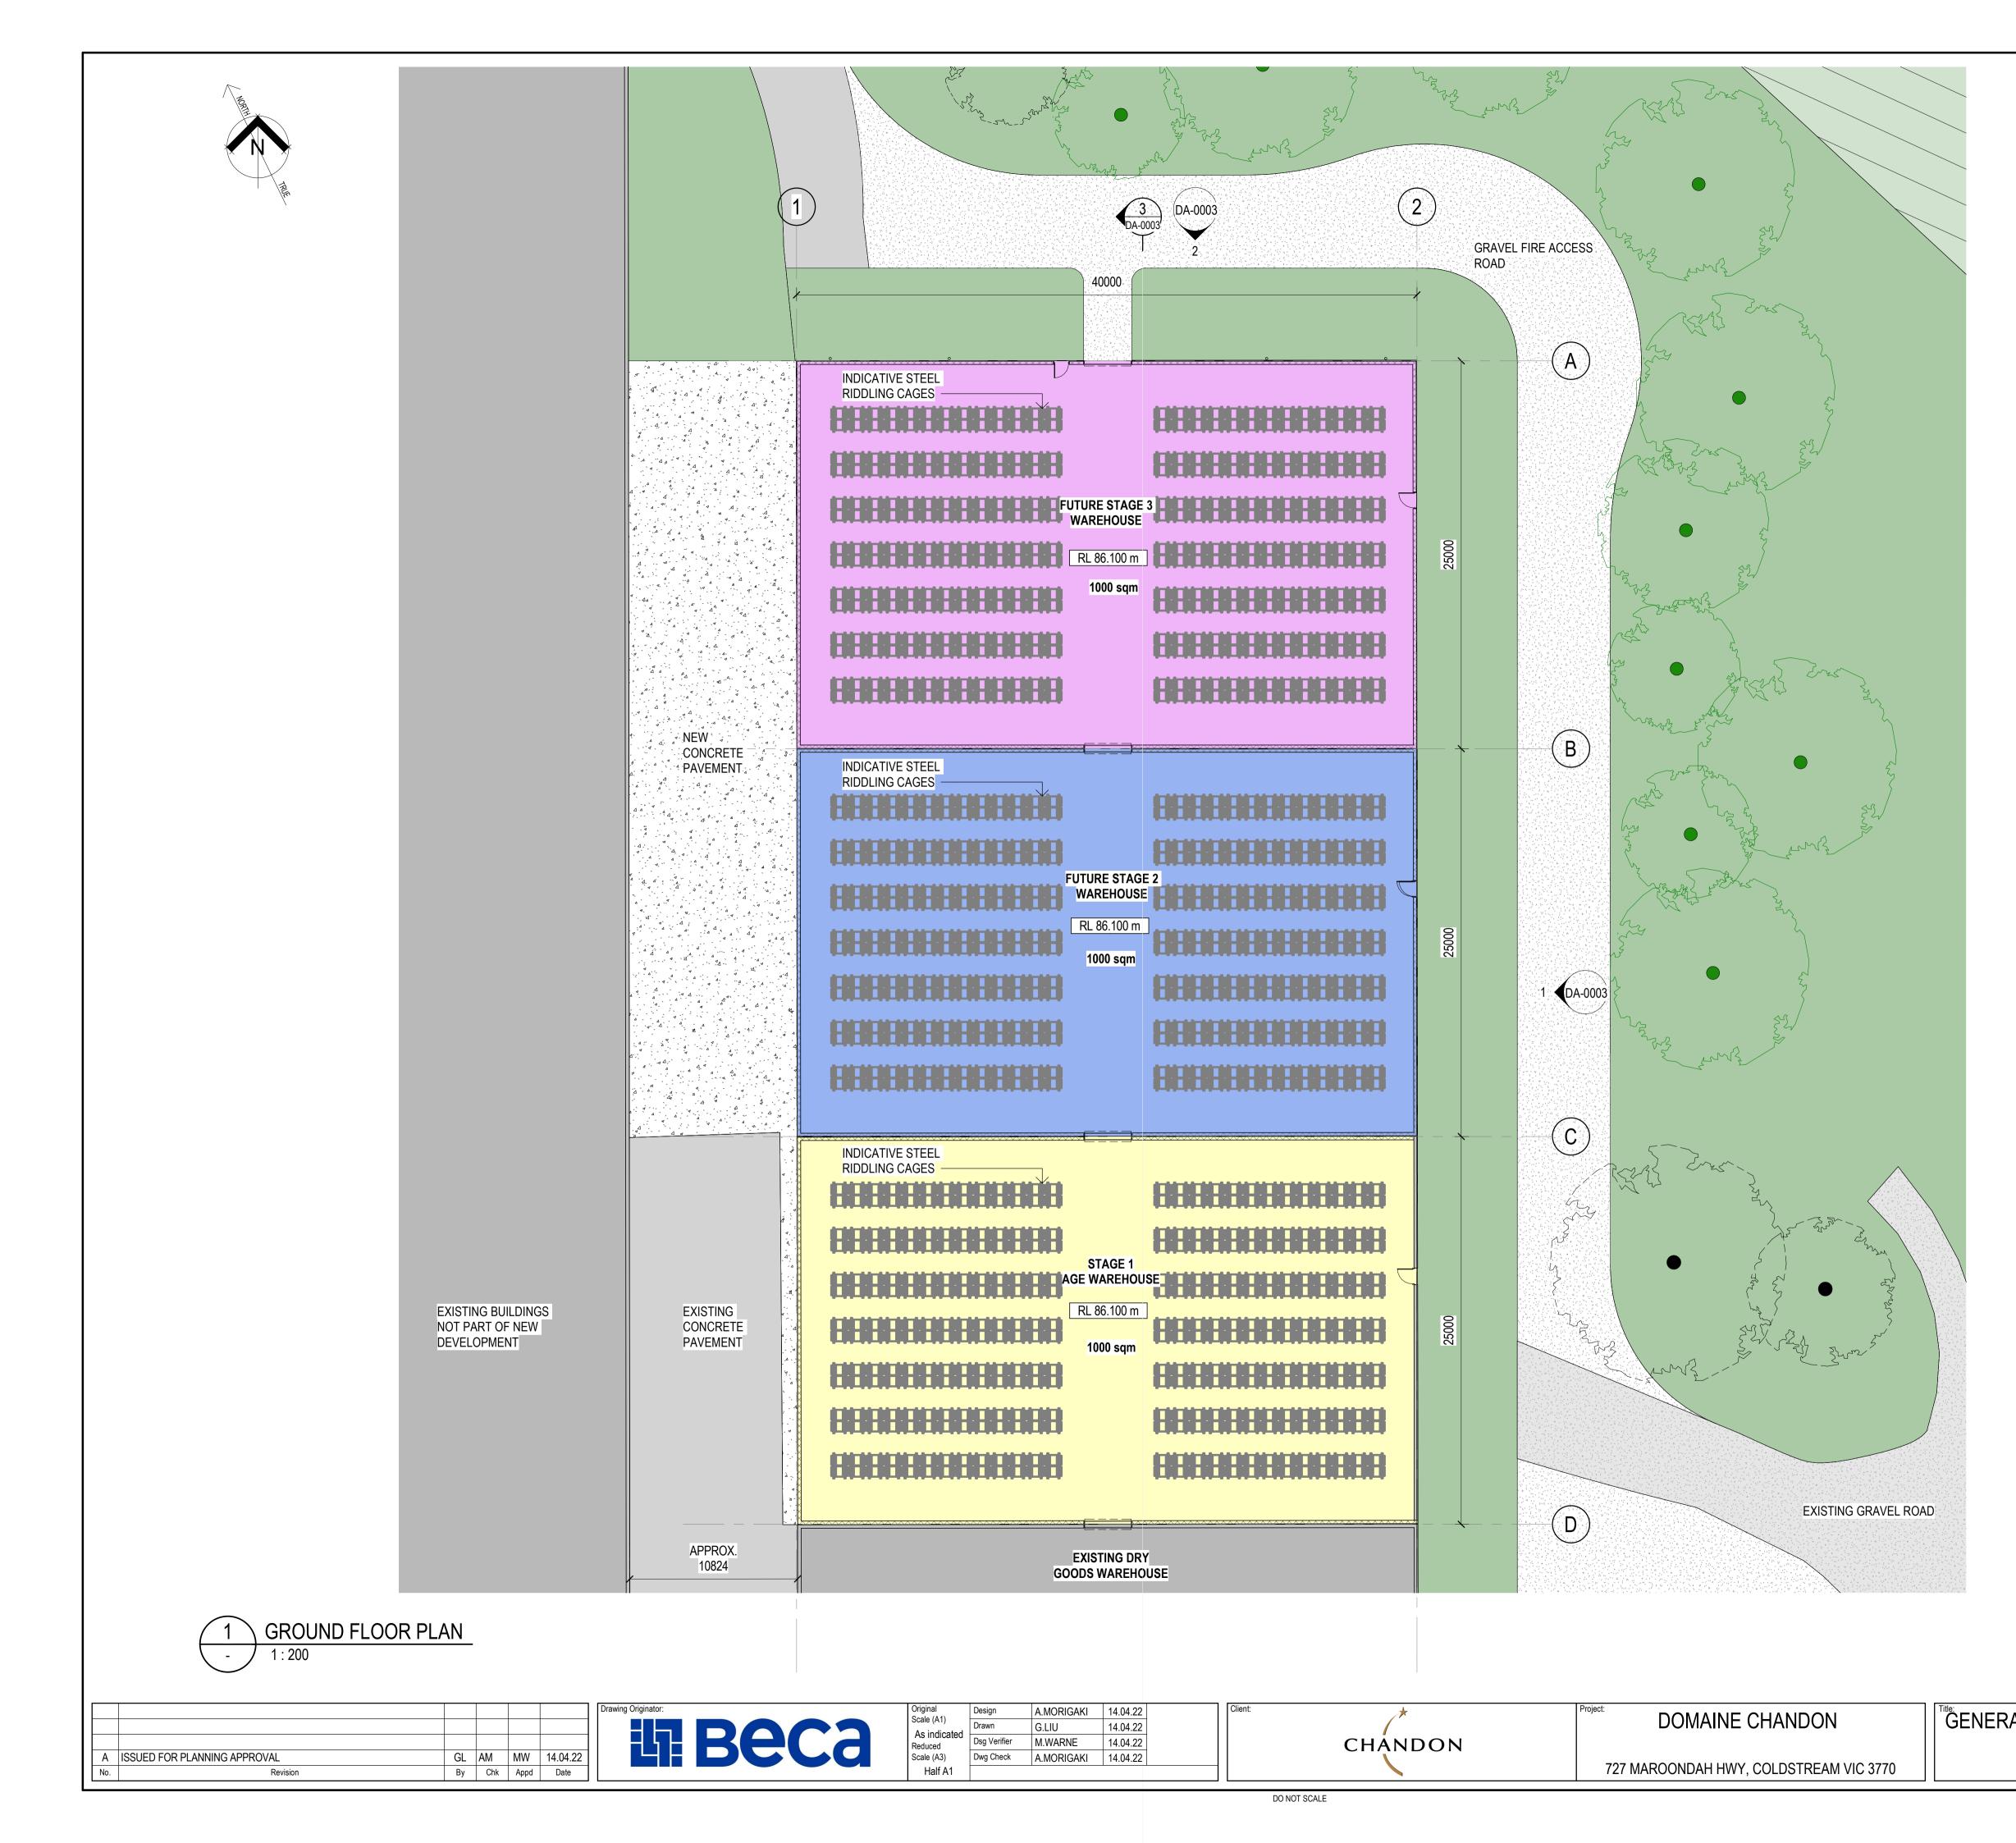

|                                                                          | Drawing Plotted:                                                       | 14/04/2022 4:01:56 PM                                                                                              | _                  |
|--------------------------------------------------------------------------|------------------------------------------------------------------------|--------------------------------------------------------------------------------------------------------------------|--------------------|
| (                                                                        | GENERAL                                                                | NOTES                                                                                                              |                    |
| WALLS UNLES<br>FINISHED FLOC                                             | NS ARE TO FINISH<br>S OTHERWISE NC<br>DR LEVEL ARE NO<br>DRAWINGS. USE | TED                                                                                                                |                    |
| <ol> <li>ALL DIMENSION<br/>OTHERWISE NO</li> <li>FOR MATERIAL</li> </ol> | S AND FINISHES,<br>1 FOR THE EXTER                                     | ETRES UNLESS<br>REFER TO DRAWING<br>RIOR MATERIAL AND                                                              |                    |
|                                                                          | LEGEN                                                                  | )                                                                                                                  |                    |
| EXI                                                                      | STING BUILDING                                                         | AND STRUCTURES                                                                                                     |                    |
|                                                                          | W BUILDING AND<br>AGE 1                                                | STRUCTURES                                                                                                         | 1.com              |
|                                                                          | W BUILDING AND<br>Age 2                                                | STRUCTURES                                                                                                         | www.beca.com       |
|                                                                          | W BUILDING AND<br>AGE 3                                                | STRUCTURES                                                                                                         |                    |
| MATE                                                                     | RIAL AND                                                               | FINISHES                                                                                                           |                    |
|                                                                          | ROOF SHE<br>COLORBOM<br>(FLASHING<br>COLORBOM                          | CLIP FIXED METAL<br>ETING COLOUR:<br>ND® SURFMIST<br>S AND CAPPINGS<br>ND® SHALE GREY)<br>THWOOL' GREEN<br>ULATION | ORIGINAL IN COLOUR |
|                                                                          | CLADDING<br>COLOUR: C<br>GREY WITH                                     | METAL WALL<br>VERTICAL<br>COLORBOND® SHALE<br>H 'EARTHWOOL'<br>TED INSULATION                                      | Ō                  |
|                                                                          |                                                                        | TTER<br>O MATCH ADJACENT<br>ORBOND® SHALE GREY                                                                     |                    |
|                                                                          | RAINWATE                                                               | NPIPE WITH<br>R HEAD<br>O MATCH ADJACENT                                                                           |                    |
|                                                                          |                                                                        | E FLOOR WITH<br>AGGREGATE                                                                                          |                    |