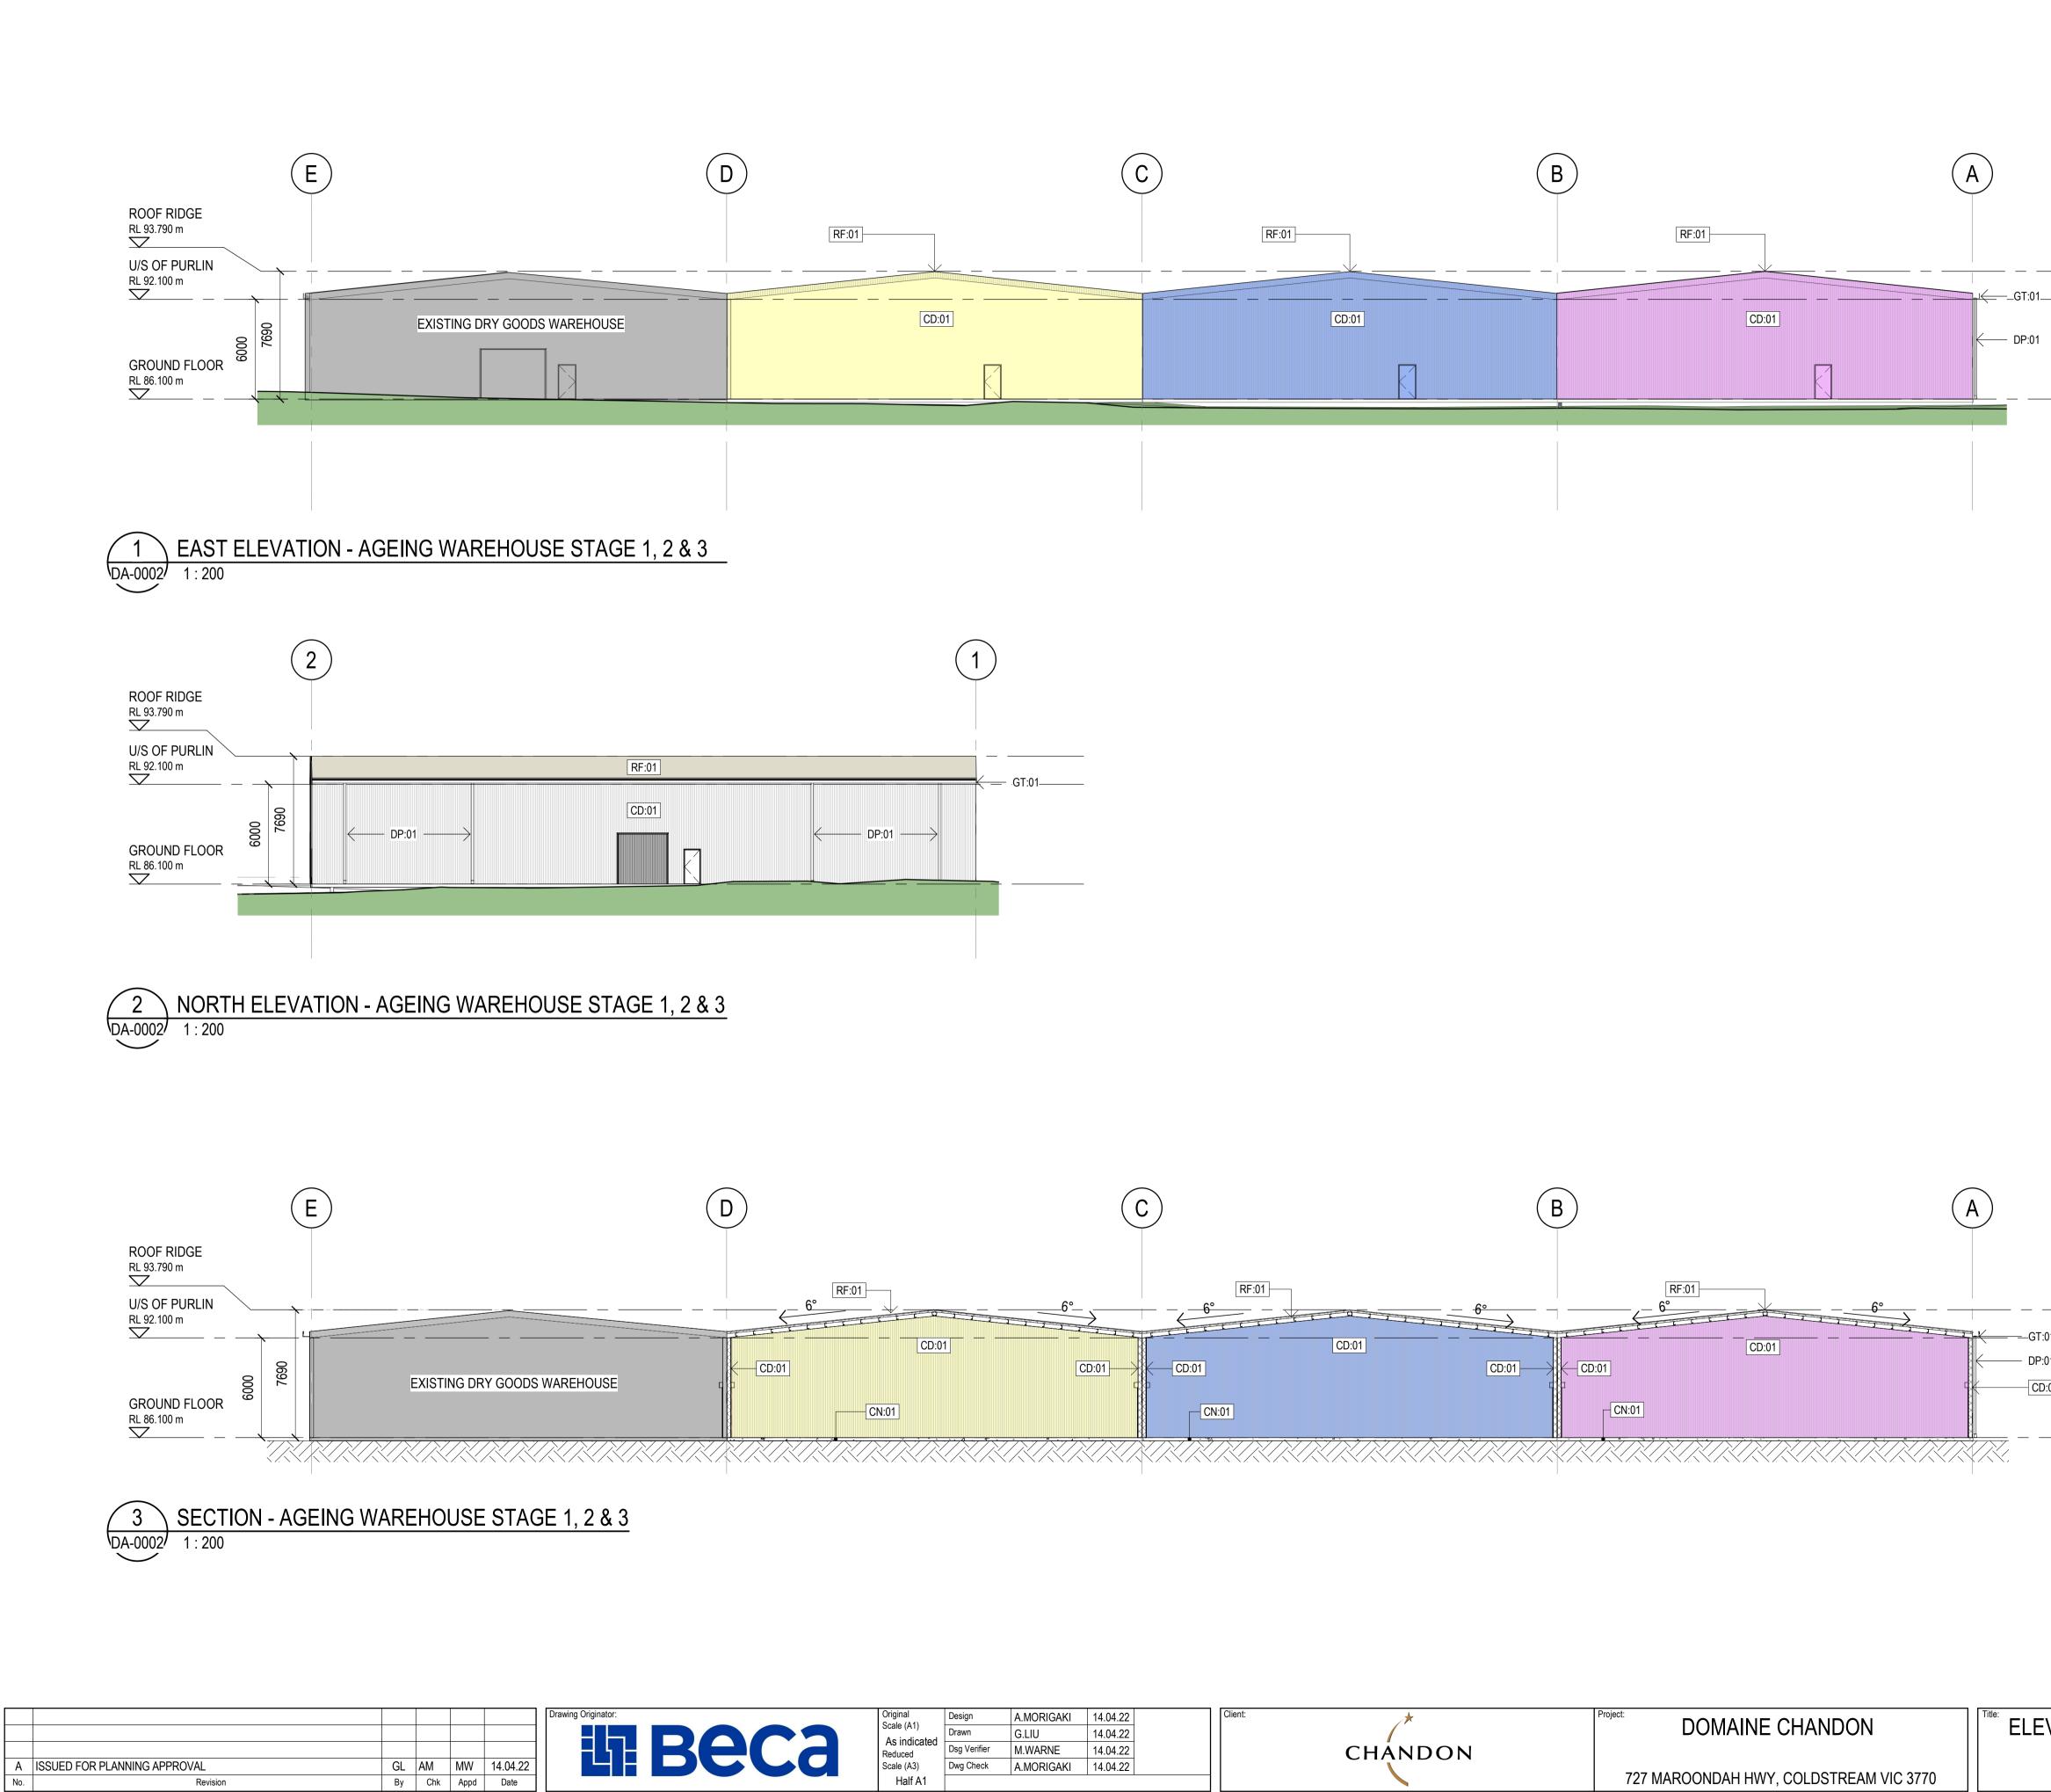

DP:01 CD:01 FOR APPROVAL 2000 4000 6000 8000 10000 mm SCALE 1:200 AT ORIGINAL SIZE NOT FOR CONSTRUCTION <sup>®</sup> ELEVATIONS AND SECTIONS ARCHITECTURAL Drawing No. 2528061-DA-0003