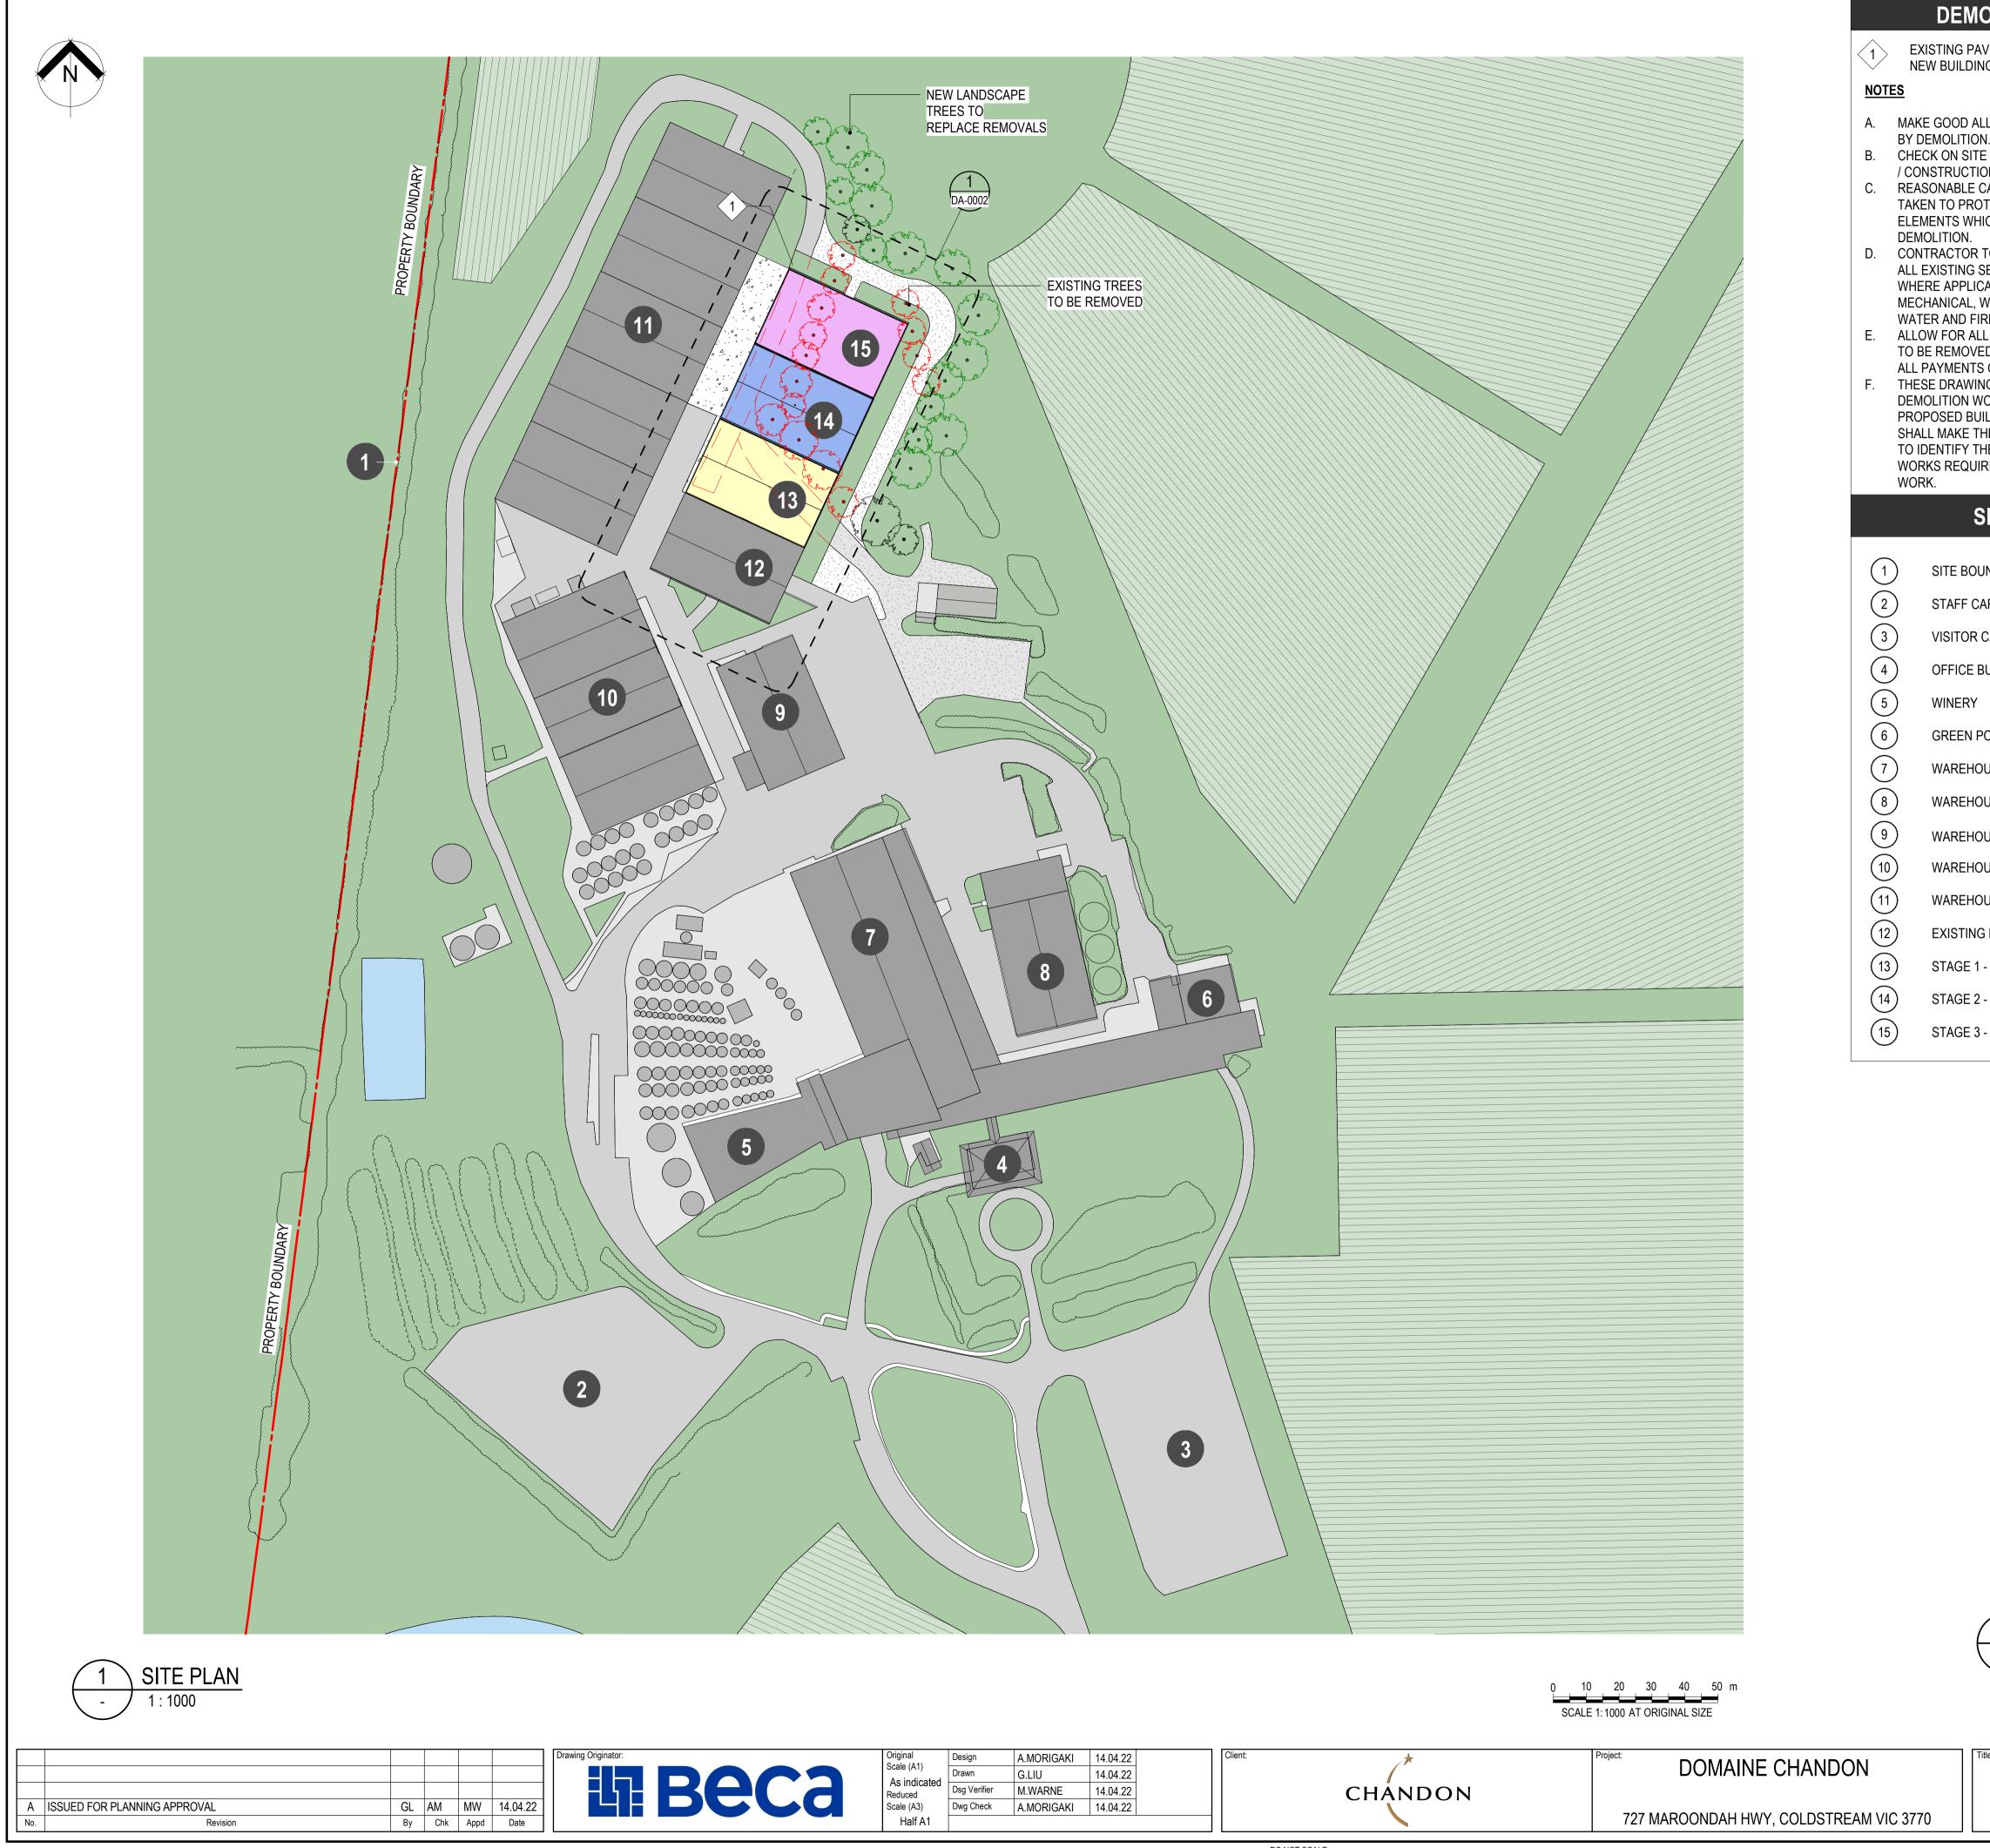

| (*     | DOMAINE CHANDON              |
|--------|------------------------------|
| HÀNDON |                              |
|        | 727 MAROONDAH HWY, COLDSTREA |

|                                                                                                          | Drawing Plotted: 14/04/2022 4:01:48 PM                                                                                                                                                                                                                                                                                                                                                                                                                                                                                                                                                                                                                                                                                                                           |                                                                                                            |
|----------------------------------------------------------------------------------------------------------|------------------------------------------------------------------------------------------------------------------------------------------------------------------------------------------------------------------------------------------------------------------------------------------------------------------------------------------------------------------------------------------------------------------------------------------------------------------------------------------------------------------------------------------------------------------------------------------------------------------------------------------------------------------------------------------------------------------------------------------------------------------|------------------------------------------------------------------------------------------------------------|
| IOLITION LEGEND                                                                                          | SITE LEGEND AND NOTES                                                                                                                                                                                                                                                                                                                                                                                                                                                                                                                                                                                                                                                                                                                                            |                                                                                                            |
| AVEMENT TO BE CUT BACK FOR<br>INGS AND STRUCTURES                                                        | SITE BOUNDARY                                                                                                                                                                                                                                                                                                                                                                                                                                                                                                                                                                                                                                                                                                                                                    |                                                                                                            |
|                                                                                                          | GREEN POINT ROOM SIGHT LINE                                                                                                                                                                                                                                                                                                                                                                                                                                                                                                                                                                                                                                                                                                                                      |                                                                                                            |
| ALL AREAS AND MATERIALS AFFECTED<br>ON.<br>TE ITS ACCURACY PRIOR TO DEMOLITION                           | EXISTING STRUCTURES TO BE<br>DEMOLISHED                                                                                                                                                                                                                                                                                                                                                                                                                                                                                                                                                                                                                                                                                                                          |                                                                                                            |
| ION.<br>CARE SHOULD ALWAYS BE<br>OTECT AND PRESERVE ALL<br>HICH ARE NOT DUE FOR                          | EXISTING TREES ZONE                                                                                                                                                                                                                                                                                                                                                                                                                                                                                                                                                                                                                                                                                                                                              |                                                                                                            |
| R TO TERMINATE AND CAP<br>SERVICES INCLUDING AND                                                         | TREES TO BE DEMOLISHED                                                                                                                                                                                                                                                                                                                                                                                                                                                                                                                                                                                                                                                                                                                                           |                                                                                                            |
| CABLE ELECTRICAL,<br>WATER, SEWER, STORM<br>TRE MAIN.                                                    | TREES TO BE RETAINED                                                                                                                                                                                                                                                                                                                                                                                                                                                                                                                                                                                                                                                                                                                                             | ШO                                                                                                         |
| LL DEMOLISHED MATERIALS<br>/ED OFF-SITE. ALLOW FOR<br>'S OF TRANSPORT AND TIP FEES.                      | NEW LANDSCAPE TREE                                                                                                                                                                                                                                                                                                                                                                                                                                                                                                                                                                                                                                                                                                                                               | eca.c                                                                                                      |
| INGS OUTLINE THE GENERAL<br>WORKS REQUIRED TO FACILITATE THE<br>UILDING WORKS. THE CONTRACTOR            | EXISTING BUILDING AND STRUCTURES                                                                                                                                                                                                                                                                                                                                                                                                                                                                                                                                                                                                                                                                                                                                 | www.beca.com                                                                                               |
| THEIR OWN DETAILED INVESTIGATIONS<br>THE FULL EXTENT OF THE DEMOLITION<br>IIRED, PRIOR TO COMMENCING ANY | NEW BUILDING AND STRUCTURES<br>STAGE 1                                                                                                                                                                                                                                                                                                                                                                                                                                                                                                                                                                                                                                                                                                                           |                                                                                                            |
| SITE LEGEND                                                                                              | NEW BUILDING AND STRUCTURES<br>STAGE 2                                                                                                                                                                                                                                                                                                                                                                                                                                                                                                                                                                                                                                                                                                                           | R                                                                                                          |
| UNDARY                                                                                                   | NEW BUILDING AND STRUCTURES<br>STAGE 3                                                                                                                                                                                                                                                                                                                                                                                                                                                                                                                                                                                                                                                                                                                           | A COLOUR                                                                                                   |
| CARPARK                                                                                                  | CONTAINMENT DAM                                                                                                                                                                                                                                                                                                                                                                                                                                                                                                                                                                                                                                                                                                                                                  | <b>DRIGINAL IN</b>                                                                                         |
|                                                                                                          | LANDSCAPE ZONE                                                                                                                                                                                                                                                                                                                                                                                                                                                                                                                                                                                                                                                                                                                                                   | ORIGI                                                                                                      |
| BUILDING                                                                                                 | VINEYARD KNOLL                                                                                                                                                                                                                                                                                                                                                                                                                                                                                                                                                                                                                                                                                                                                                   |                                                                                                            |
|                                                                                                          | EXISTING HARDSTAND AND DRIVEWAY                                                                                                                                                                                                                                                                                                                                                                                                                                                                                                                                                                                                                                                                                                                                  |                                                                                                            |
| OUSE 1 & 2<br>OUSE 3                                                                                     | EXISTING CONCRETE PAVEMENT                                                                                                                                                                                                                                                                                                                                                                                                                                                                                                                                                                                                                                                                                                                                       |                                                                                                            |
| OUSE 4 (DRY GOODS)                                                                                       | EXISTING GRAVEL TRACK                                                                                                                                                                                                                                                                                                                                                                                                                                                                                                                                                                                                                                                                                                                                            |                                                                                                            |
| OUSE 5 & 6 (BOTTLING HALL)                                                                               | NEW CONCRETE PAVEMENT                                                                                                                                                                                                                                                                                                                                                                                                                                                                                                                                                                                                                                                                                                                                            |                                                                                                            |
| OUSE 7 - 10<br>IG DRY GOODS WAREHOUSE                                                                    | 「「」」<br>「「」」」<br>NEW GRAVEL TRACK FOR                                                                                                                                                                                                                                                                                                                                                                                                                                                                                                                                                                                                                                                                                                                            |                                                                                                            |
| 1 - NEW WAREHOUSE 1000m <sup>2</sup>                                                                     | VEHICLE MOVEMENT                                                                                                                                                                                                                                                                                                                                                                                                                                                                                                                                                                                                                                                                                                                                                 |                                                                                                            |
| 2 - NEW WAREHOUSE 1000m <sup>2</sup>                                                                     | NOTES:<br>1. IF THE CONTRACTOR FINDS ANY INCONSISTENCY,                                                                                                                                                                                                                                                                                                                                                                                                                                                                                                                                                                                                                                                                                                          |                                                                                                            |
| 3 - NEW WAREHOUSE 1000m <sup>2</sup>                                                                     | ERROR OR OMISSION IN THE DOCUMENTS, OR<br>BETWEEN DOCUMENTS, THE ARCHITECT MUST BE<br>NOTIFIED.                                                                                                                                                                                                                                                                                                                                                                                                                                                                                                                                                                                                                                                                  |                                                                                                            |
|                                                                                                          | <ol> <li>ALL DIMENSIONS ARE TO FACE OF STRUCTURE OR<br/>WALLS UNLESS NOTED OTHERWISE</li> <li>INTERNAL EGRESS TO BE FURTHER ASSESSED AFTER<br/>CONFIRMATION OF VENDOR LAYOUT.</li> <li>BACKGROUND EQUIPMENT/ VENDOR LAYOUT SHOWN<br/>INDICATIVE. EQUIPMENT/ VENDOR LAYOUT SUBJECT TO<br/>CHANGE DEPENDING ON APPROVED VENDOR LAYOUT.</li> <li>DO NOT SCALE DRAWINGS</li> <li>ALL DIMENSIONS ARE IN MILLIMETRES UNLESS NOTED<br/>OTHERWISE</li> <li>REFER TO CIVIL ENGINEERS DRAWINGS FOR ALL<br/>EXTERNAL SITE LEVELS AND DRAINAGE.</li> <li>REFER TO LANDSCAPE ARCHITECTS DRAWINGS FOR<br/>PAVEMENT AND FEATURE FINISHES AROUND THE<br/>EXTERIOR OF THE BUILDING.</li> <li>FOR MATERIALS AND FINISHES SCHEDULE, REFER TO<br/>DRAWING 2528061-AA-4101</li> </ol> |                                                                                                            |
| 2 LOCALITY PLAN<br>- NTS                                                                                 |                                                                                                                                                                                                                                                                                                                                                                                                                                                                                                                                                                                                                                                                                                                                                                  | C:\Users\Public\Documents\BecaCAD\Revit\2528061-AA-DOMAIN CHANDON WINERY<br>WAREHOUSE R20 geoffrey.liu.rvt |
| Title:                                                                                                   | NOT FOR CONSTRUCTION                                                                                                                                                                                                                                                                                                                                                                                                                                                                                                                                                                                                                                                                                                                                             | C:\Users\Public\Docu<br>WAREHOUSE R20                                                                      |
| SITE PLAN                                                                                                | ARCHITECTURAL<br>Drawing No. Rev.                                                                                                                                                                                                                                                                                                                                                                                                                                                                                                                                                                                                                                                                                                                                | ument No. C:<br>W.                                                                                         |
|                                                                                                          |                                                                                                                                                                                                                                                                                                                                                                                                                                                                                                                                                                                                                                                                                                                                                                  | n                                                                                                          |

2528061-DA-0001

|                                                                                                                                                                                                                                                      | Drawing Plotted:                                                                                                                                                                                                      | 14/04/2022 4:01:50 PM                                                                                                                                                                                                      |
|------------------------------------------------------------------------------------------------------------------------------------------------------------------------------------------------------------------------------------------------------|-----------------------------------------------------------------------------------------------------------------------------------------------------------------------------------------------------------------------|----------------------------------------------------------------------------------------------------------------------------------------------------------------------------------------------------------------------------|
| SITI                                                                                                                                                                                                                                                 | E LEGEND AND                                                                                                                                                                                                          | NOTES                                                                                                                                                                                                                      |
|                                                                                                                                                                                                                                                      | SITE BOUNDARY                                                                                                                                                                                                         |                                                                                                                                                                                                                            |
|                                                                                                                                                                                                                                                      | GREEN POINT ROOM SIG                                                                                                                                                                                                  | GHT LINE                                                                                                                                                                                                                   |
| $\bigcirc$                                                                                                                                                                                                                                           | EXISTING TREES ZONE                                                                                                                                                                                                   |                                                                                                                                                                                                                            |
| Con and                                                                                                                                                                                                                                              | TREES TO BE DEMOLISH                                                                                                                                                                                                  | IED                                                                                                                                                                                                                        |
| and and                                                                                                                                                                                                                                              | TREES TO BE RETAINED                                                                                                                                                                                                  | )                                                                                                                                                                                                                          |
| and and                                                                                                                                                                                                                                              | NEW LANDSCAPE TREE                                                                                                                                                                                                    |                                                                                                                                                                                                                            |
|                                                                                                                                                                                                                                                      | EXISTING BUILDING AND                                                                                                                                                                                                 | ) STRUCTURES                                                                                                                                                                                                               |
|                                                                                                                                                                                                                                                      | NEW BUILDING AND STF<br>STAGE 1                                                                                                                                                                                       | UCTURES                                                                                                                                                                                                                    |
|                                                                                                                                                                                                                                                      | NEW BUILDING AND STF<br>STAGE 2                                                                                                                                                                                       | RUCTURES                                                                                                                                                                                                                   |
|                                                                                                                                                                                                                                                      | NEW BUILDING AND STF<br>STAGE 3                                                                                                                                                                                       | RUCTURES                                                                                                                                                                                                                   |
|                                                                                                                                                                                                                                                      | LANDSCAPE ZONE                                                                                                                                                                                                        |                                                                                                                                                                                                                            |
|                                                                                                                                                                                                                                                      | VINEYARD KNOLL                                                                                                                                                                                                        |                                                                                                                                                                                                                            |
|                                                                                                                                                                                                                                                      | EXISTING HARDSTAND A                                                                                                                                                                                                  | AND DRIVEWAY                                                                                                                                                                                                               |
|                                                                                                                                                                                                                                                      | EXISTING CONCRETE P                                                                                                                                                                                                   | AVEMENT                                                                                                                                                                                                                    |
|                                                                                                                                                                                                                                                      | EXISTING GRAVEL TRAC                                                                                                                                                                                                  | ж                                                                                                                                                                                                                          |
|                                                                                                                                                                                                                                                      | NEW CONCRETE PAVEM                                                                                                                                                                                                    | 1ENT                                                                                                                                                                                                                       |
|                                                                                                                                                                                                                                                      | NEW GRAVEL ROAD FOR<br>VEHICLE MOVEMENT                                                                                                                                                                               | २                                                                                                                                                                                                                          |
| ERROR O<br>BETWEEN<br>NOTIFIED<br>2. ALL DIMEN<br>WALLS UN<br>3. INTERNAL<br>CONFIRM<br>4. BACKGRO<br>INDICATIV<br>CHANGE I<br>5. DO NOT S<br>6. ALL DIMEN<br>OTHERWI<br>7. REFER TO<br>EXTERNA<br>8. REFER TO<br>PAVEMEN<br>EXTERIOF<br>9. FOR MATE | NSIONS ARE TO FACE OF<br>NLESS NOTED OTHERWIS<br>EGRESS TO BE FURTHE<br>ATION OF VENDOR LAYOU<br>OUND EQUIPMENT/ VENDOR<br>(E. EQUIPMENT/ VENDOR<br>DEPENDING ON APPROVE<br>SCALE DRAWINGS<br>NSIONS ARE IN MILLIMETI | JMENTS, OR<br>HITECT MUST BE<br>STRUCTURE OR<br>E<br>R ASSESSED AFTER<br>UT.<br>DR LAYOUT SHOWN<br>LAYOUT SUBJECT TO<br>ED VENDOR LAYOUT.<br>RES UNLESS NOTED<br>VINGS FOR ALL<br>NAGE.<br>TS DRAWINGS FOR<br>S AROUND THE |
| EXTERIOF<br>9. FOR MATE                                                                                                                                                                                                                              | R OF THE BUILDING.<br>ERIALS AND FINISHES SC                                                                                                                                                                          |                                                                                                                                                                                                                            |

| (    | Design       | A.MORIGAKI | 14.04.22 | Client: |                                        |
|------|--------------|------------|----------|---------|----------------------------------------|
| a L  | Drawn        | G.LIU      | 14.04.22 |         | DOMAINE CHANDON                        |
| u [i | Dsg Verifier | M.WARNE    | 14.04.22 | CHÂNDON |                                        |
| (    | Dwg Check    | A.MORIGAKI | 14.04.22 |         | 727 MAROONDAH HWY, COLDSTREAM VIC 3770 |